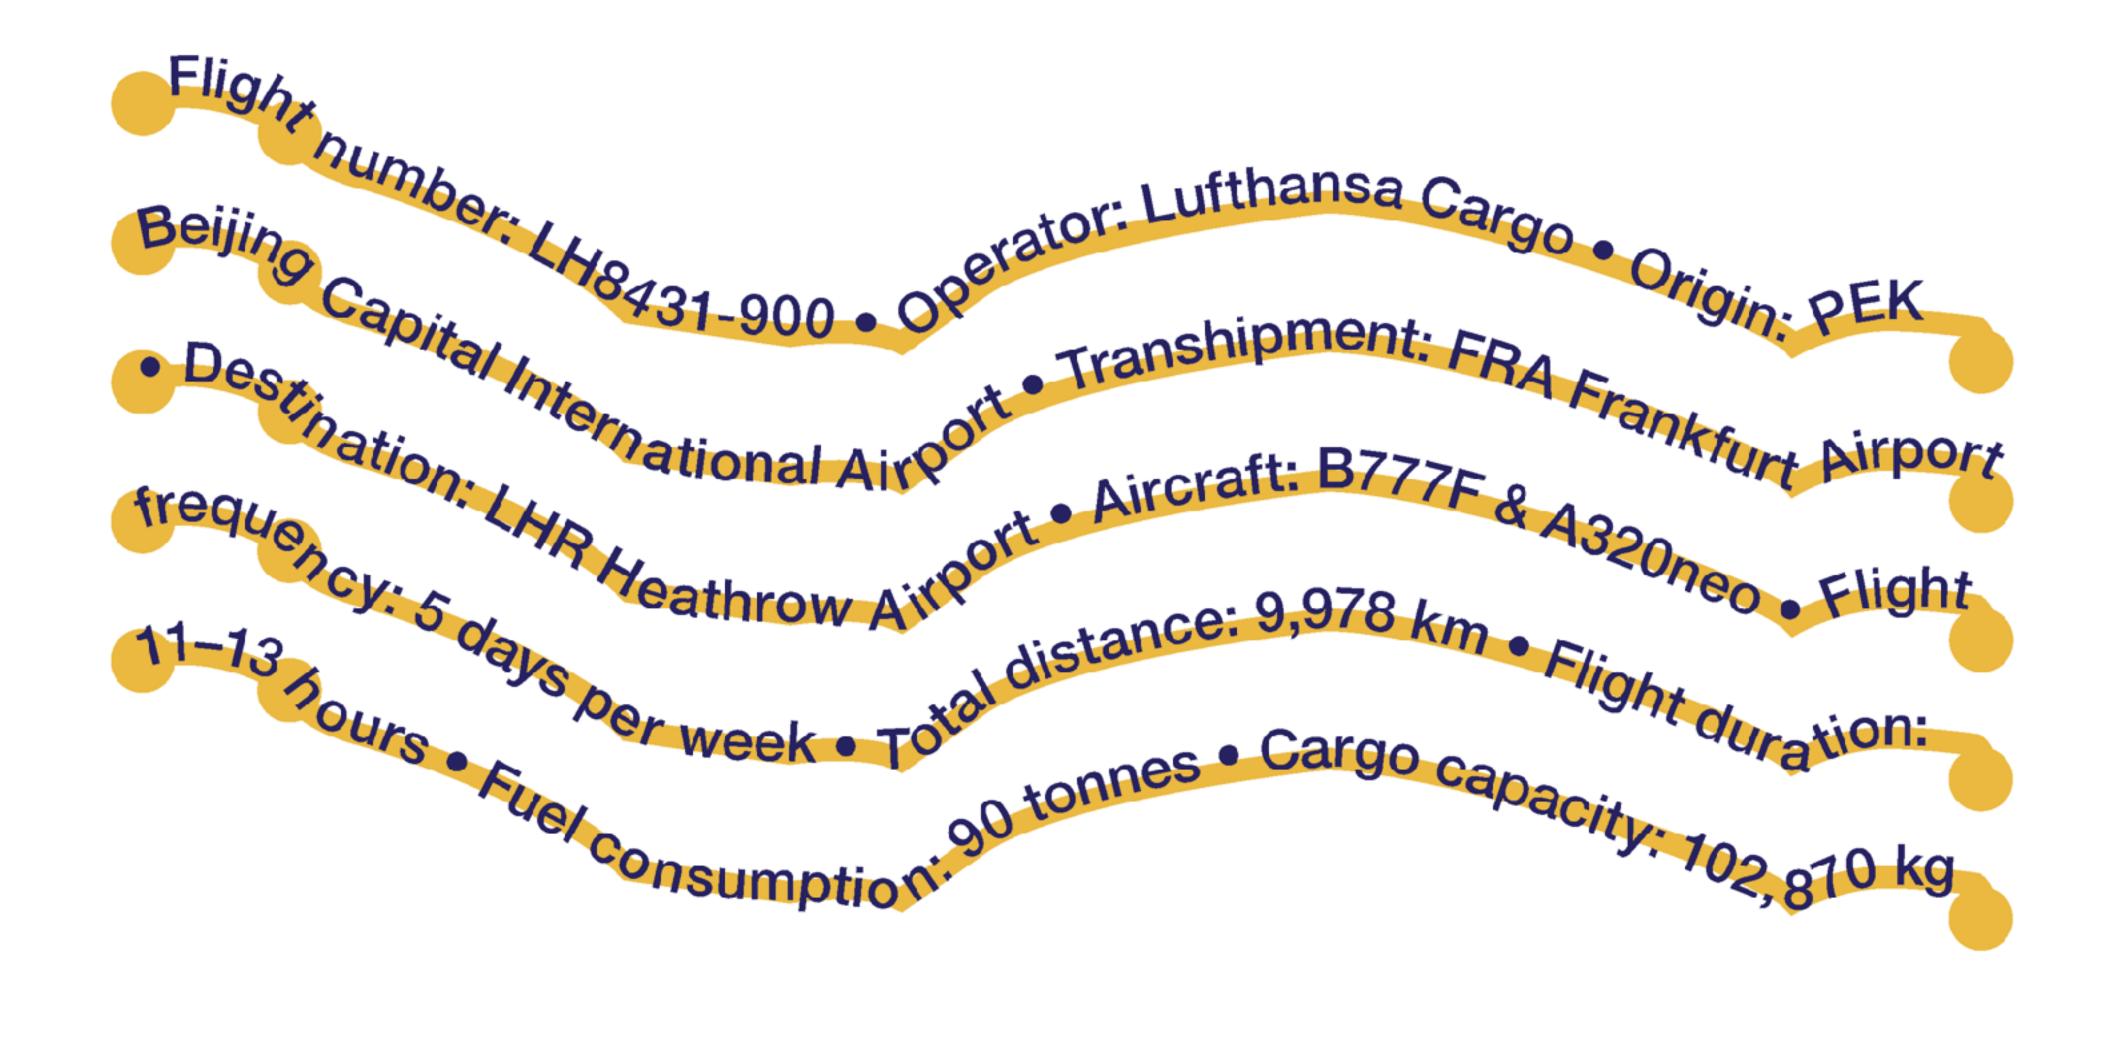

"I think a picture is more like the real world when it is made out of the real world."

Robert Rauschenberg

Conventry, UK

> London, UK

11

Flighr number: LH8431-900 • Operator: Lufthansa Cargo • Origin: PEK Beijing Capite. • Transhipment: FRA Frankfurt Niv Beijing Capital International Air Port • Transhipment: FRA Frankfurt Airport • Destination • Aircraft: B777F & A320neo • Flight • Destination: LHR Heathrow Airport • Aircraft: B777F & A320neo • Flight frequency: 5 ~ distance: 9,978 km • Flight duration: trequency: 5 days per week • Total distance: 9,978 km • Flight duration: 11-13 hours • Fuel consumption. 90 tonnes • Cargo capacity: 102,810 kg

Dalian, China

Beijing, China

Flight number: LH8431-900 • Operator: Lufthansa Cargo • Origin: PEK Beijing Month Monthe HALL Inollenits

Flight number: LH8431-900 Operator: Lufthansa Cargo Origin Airport: PEK Beijing Capital International Airport Transhipment Airport: FRA Frankfurt Airport Offloading Airport: EHR Heathrow Airport Aircraft: B777E & A320neo Flight frequency: 5 days per week Total distance: 9,978 km Flight duration: 11–13 hours Fuel consumption: 90 tonnes Cargo capacity: 102,870 kg