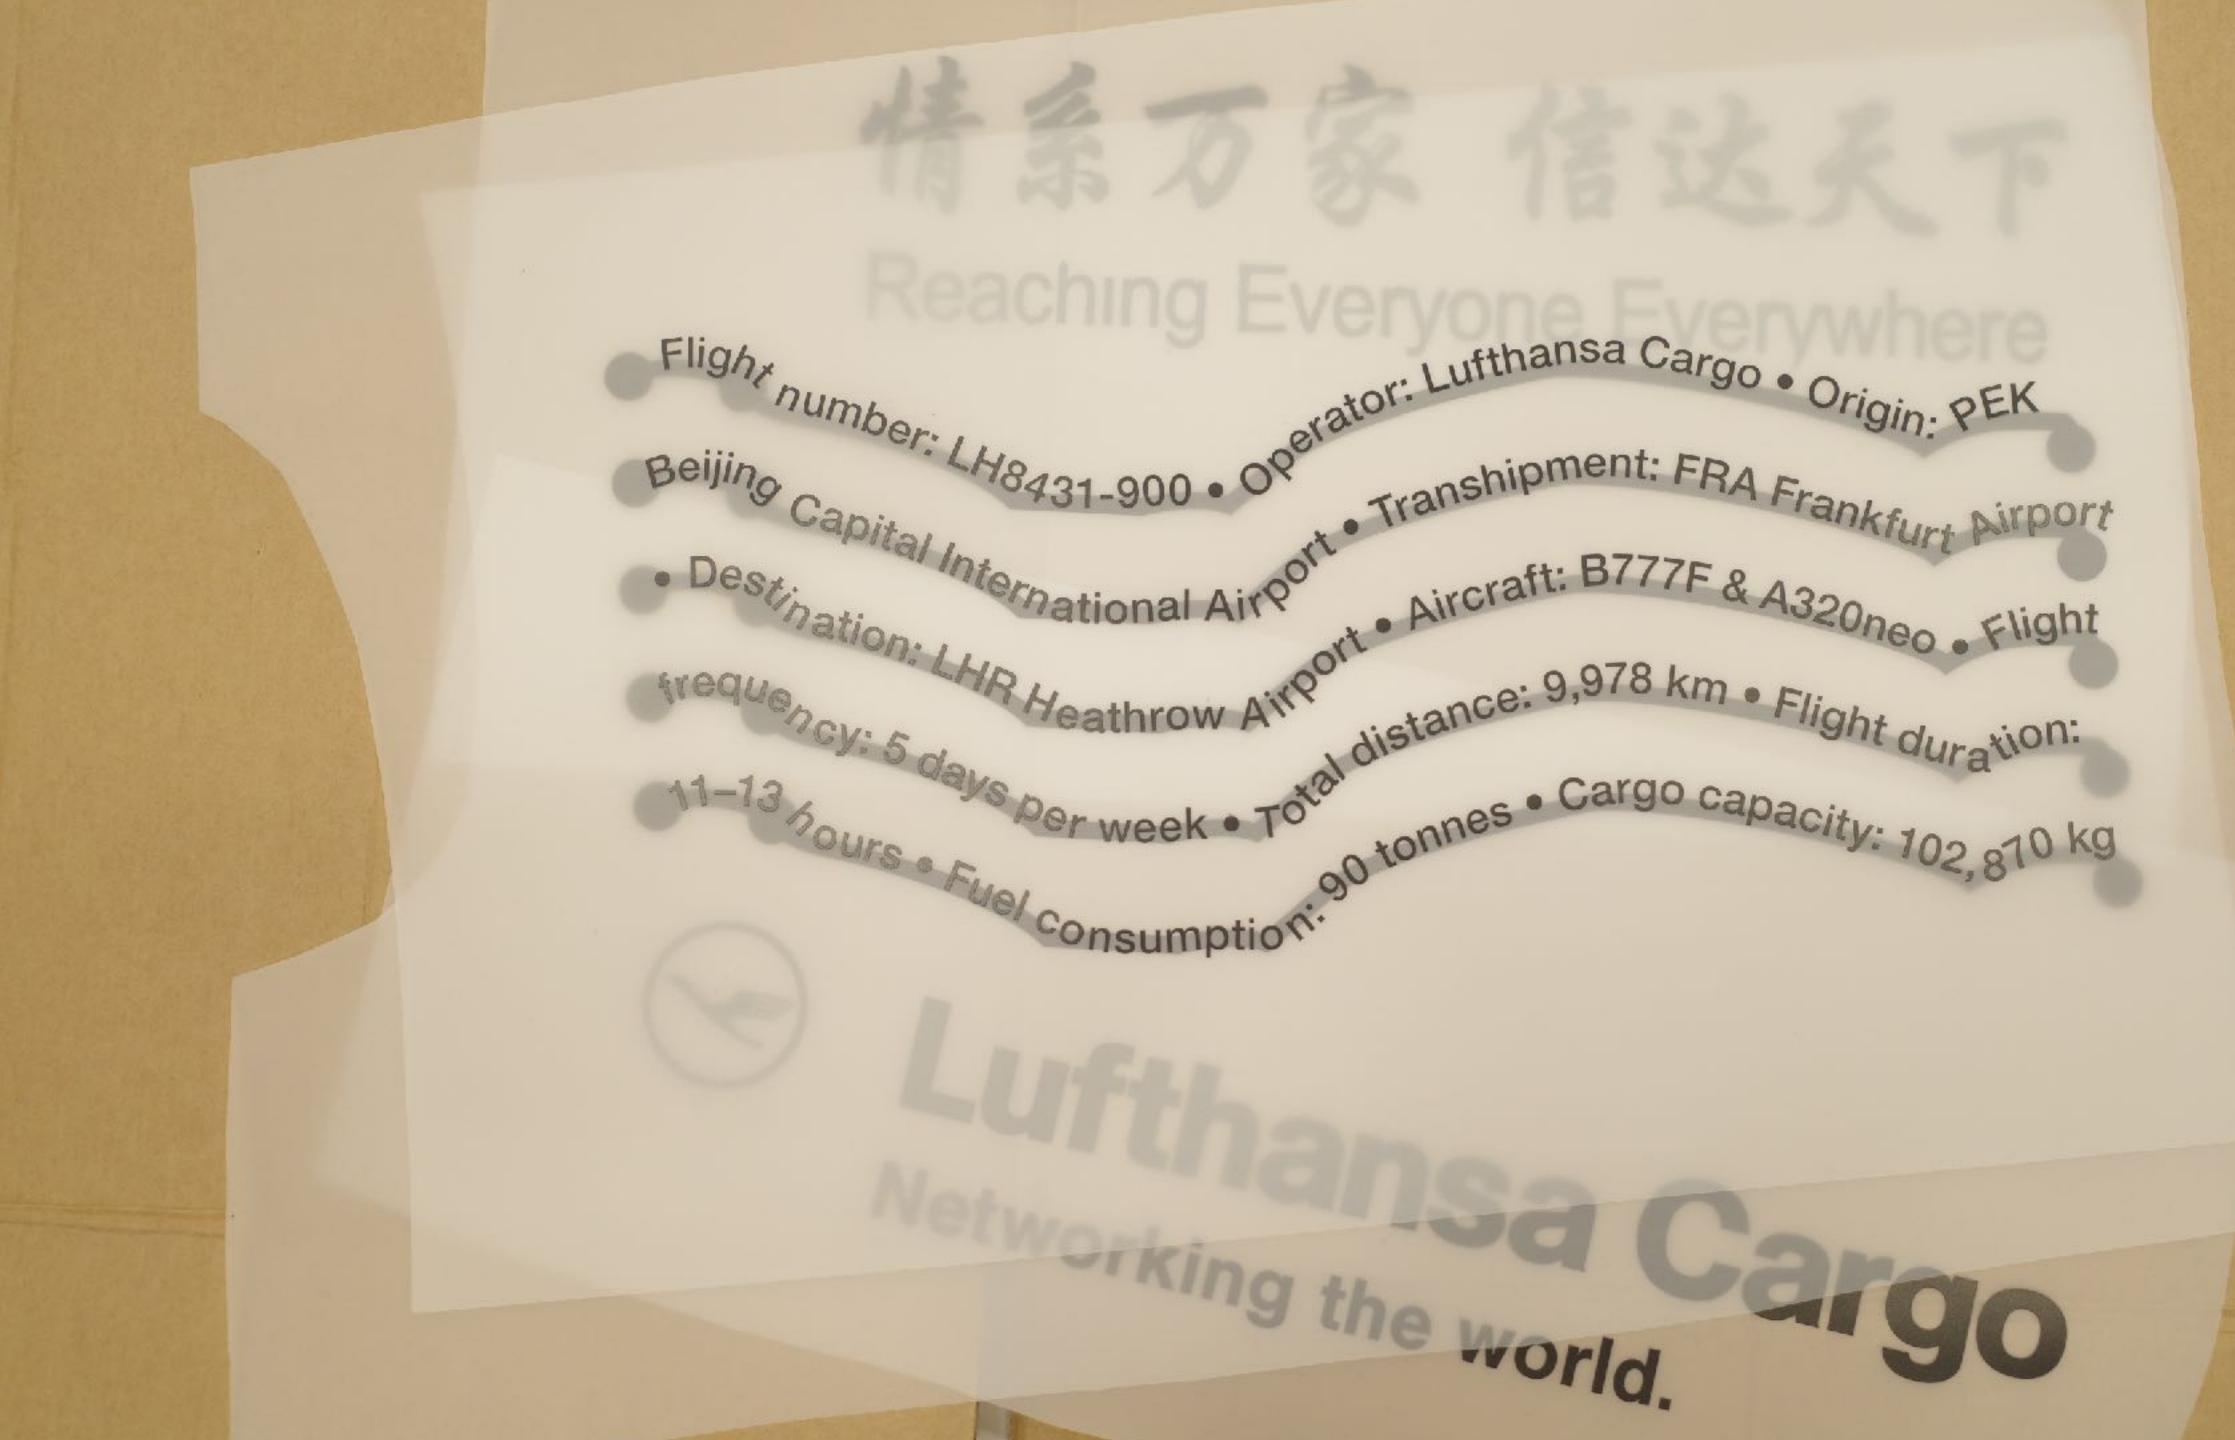

"I think a picture is more like the real world when it is made out of the real world."

Robert Rauschenberg

Conventry, UK

> London, UK

11

Flighr number: LH8431-900 • Operator: Lufthansa Cargo • Origin: PEK Beijing Capite. • Transhipment: FRA Frankfurt Niv Beijing Capital International Air Port • Transhipment: FRA Frankfurt Airport • Destination • Aircraft: B777F & A320neo • Flight • Destination: LHR Heathrow Airport • Aircraft: B777F & A320neo • Flight frequency: 5 ~ distance: 9,978 km • Flight duration: trequency: 5 days per week • Total distance: 9,978 km • Flight duration: 11-13 hours • Fuel consumption. 90 tonnes • Cargo capacity: 102,810 kg

Dalian, China

Beijing, China

Flight number: LH8431-900 • Operator: Lufthansa Cargo • Origin: PEK Beijing Month Monthe HALL Inollenits

Flight number: LH8431-900 Operator: Lufthansa Cargo Origin Airport: PEK Beijing Capital International Airport Transhipment Airport: FRA Frankfurt Airport Offloading Airport: EHR Heathrow Airport Aircraft: B777E & A320neo Flight frequency: 5 days per week Total distance: 9,978 km Flight duration: 11–13 hours Fuel consumption: 90 tonnes Cargo capacity: 102,870 kg