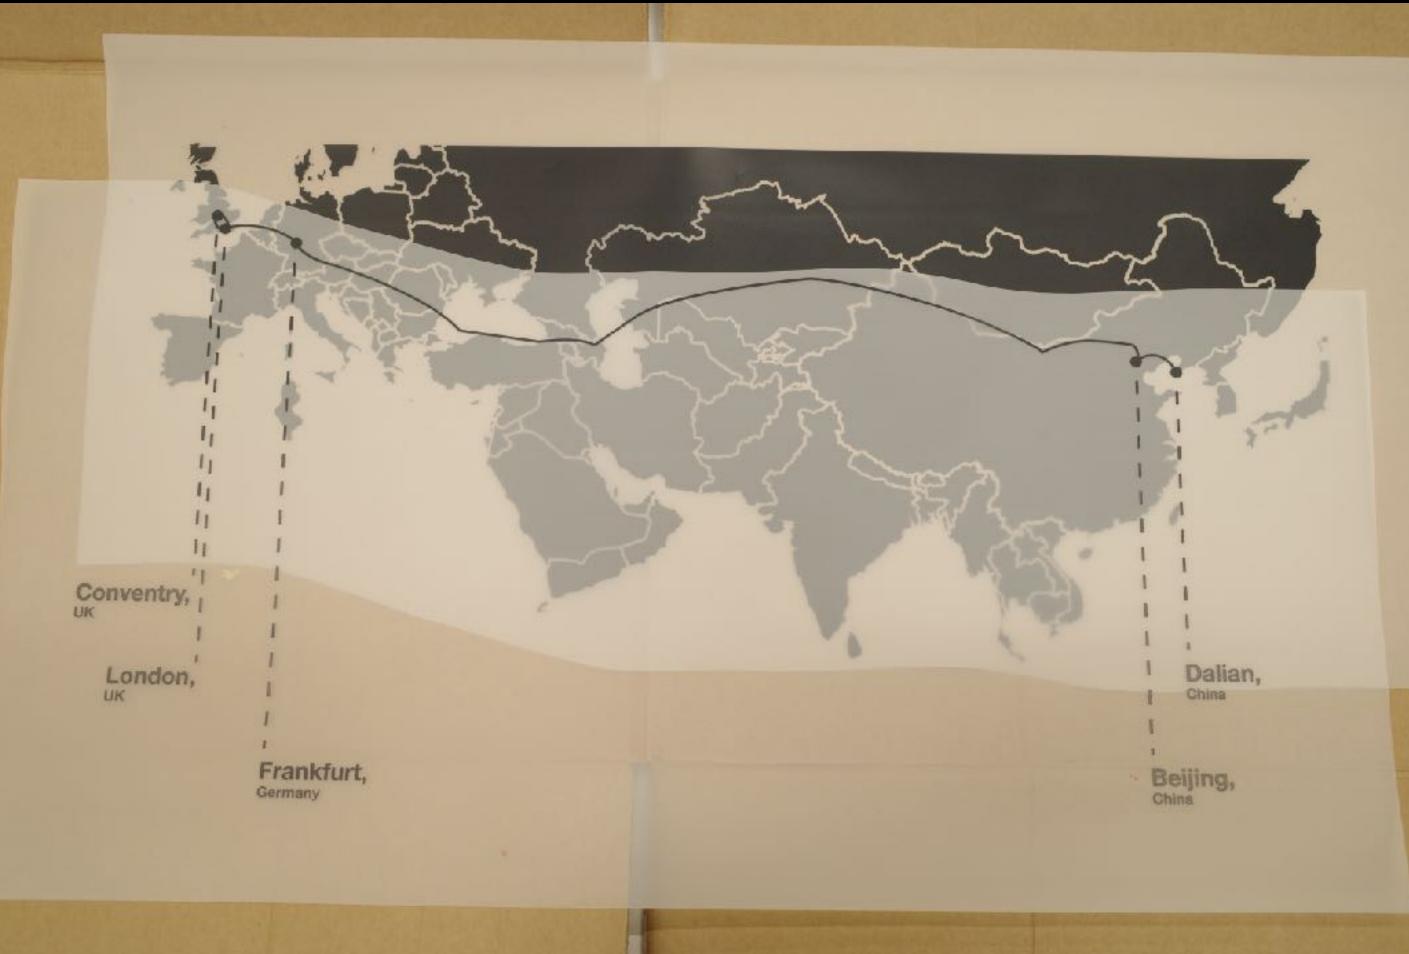

"I think a picture is more like the real world when it is made out of the real world."

Robert Rauschenberg

Conventry, UK

> London, UK

11

Flighr number: LH8431-900 • Operator: Lufthansa Cargo • Origin: PEK Beijing Capite. • Transhipment: FRA Frankfurt Niv Beijing Capital International Air Port • Transhipment: FRA Frankfurt Airport • Destination • Aircraft: B777F & A320neo • Flight • Destination: LHR Heathrow Airport • Aircraft: B777F & A320neo • Flight frequency: 5 ~ distance: 9,978 km • Flight duration: trequency: 5 days per week • Total distance: 9,978 km • Flight duration: 11-13 hours • Fuel consumption. 90 tonnes • Cargo capacity: 102,810 kg

Dalian, China

Beijing, China

Flight number: LH8431-900 • Operator: Lufthansa Cargo • Origin: PEK Beijing Month Monthe HALL Inollenits

**Route:** National Hub in Conventry > Processing Centre in Hatlield > London Central Depot in Camden

9