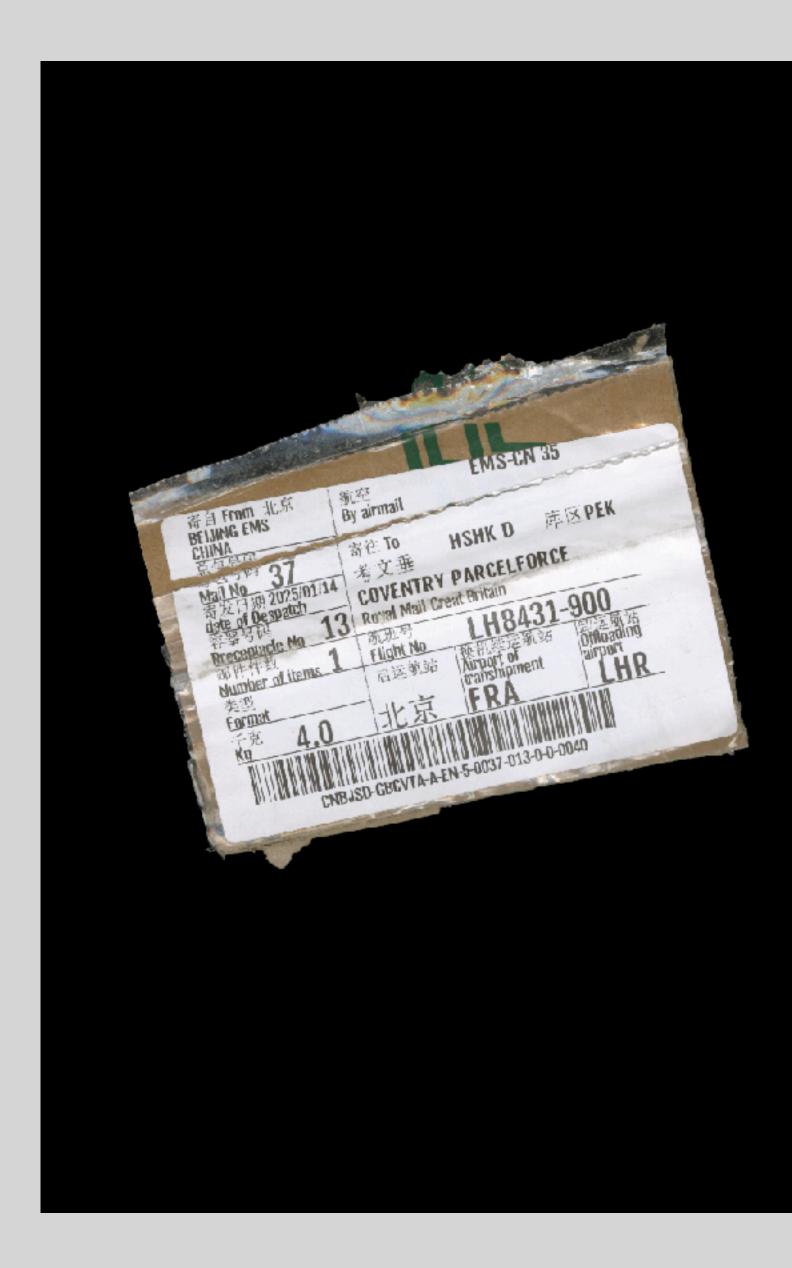

"I think a picture is more like the real world when it is made out of the real world."

Robert Rauschenberg

Conventry, UK

> London, UK

11

Flighr number: LH8431-900 • Operator: Lufthansa Cargo • Origin: PEK Beijing Capite. • Transhipment: FRA Frankfurt Niv Beijing Capital International Air Port • Transhipment: FRA Frankfurt Airport • Destination • Aircraft: B777F & A320neo • Flight • Destination: LHR Heathrow Airport • Aircraft: B777F & A320neo • Flight frequency: 5 ~ distance: 9,978 km • Flight duration: trequency: 5 days per week • Total distance: 9,978 km • Flight duration: 11-13 hours • Fuel consumption. 90 tonnes • Cargo capacity: 102,810 kg

Dalian, China

Beijing, China

Flight number: LH8431-900 • Operator: Lufthansa Cargo • Origin: PEK Beijing Month Monthe HALL Inollenits

Flight number: LH8431-900 Operator: Lufthansa Cargo Origin Airport: PEK Beijing Capital International Airport Transhipment Airport: FRA Frankfurt Airport Offloading Airport: EHR Heathrow Airport Aircraft: B777E & A320neo Flight frequency: 5 days per week Total distance: 9,978 km Flight duration: 11–13 hours Fuel consumption: 90 tonnes Cargo capacity: 102,870 kg