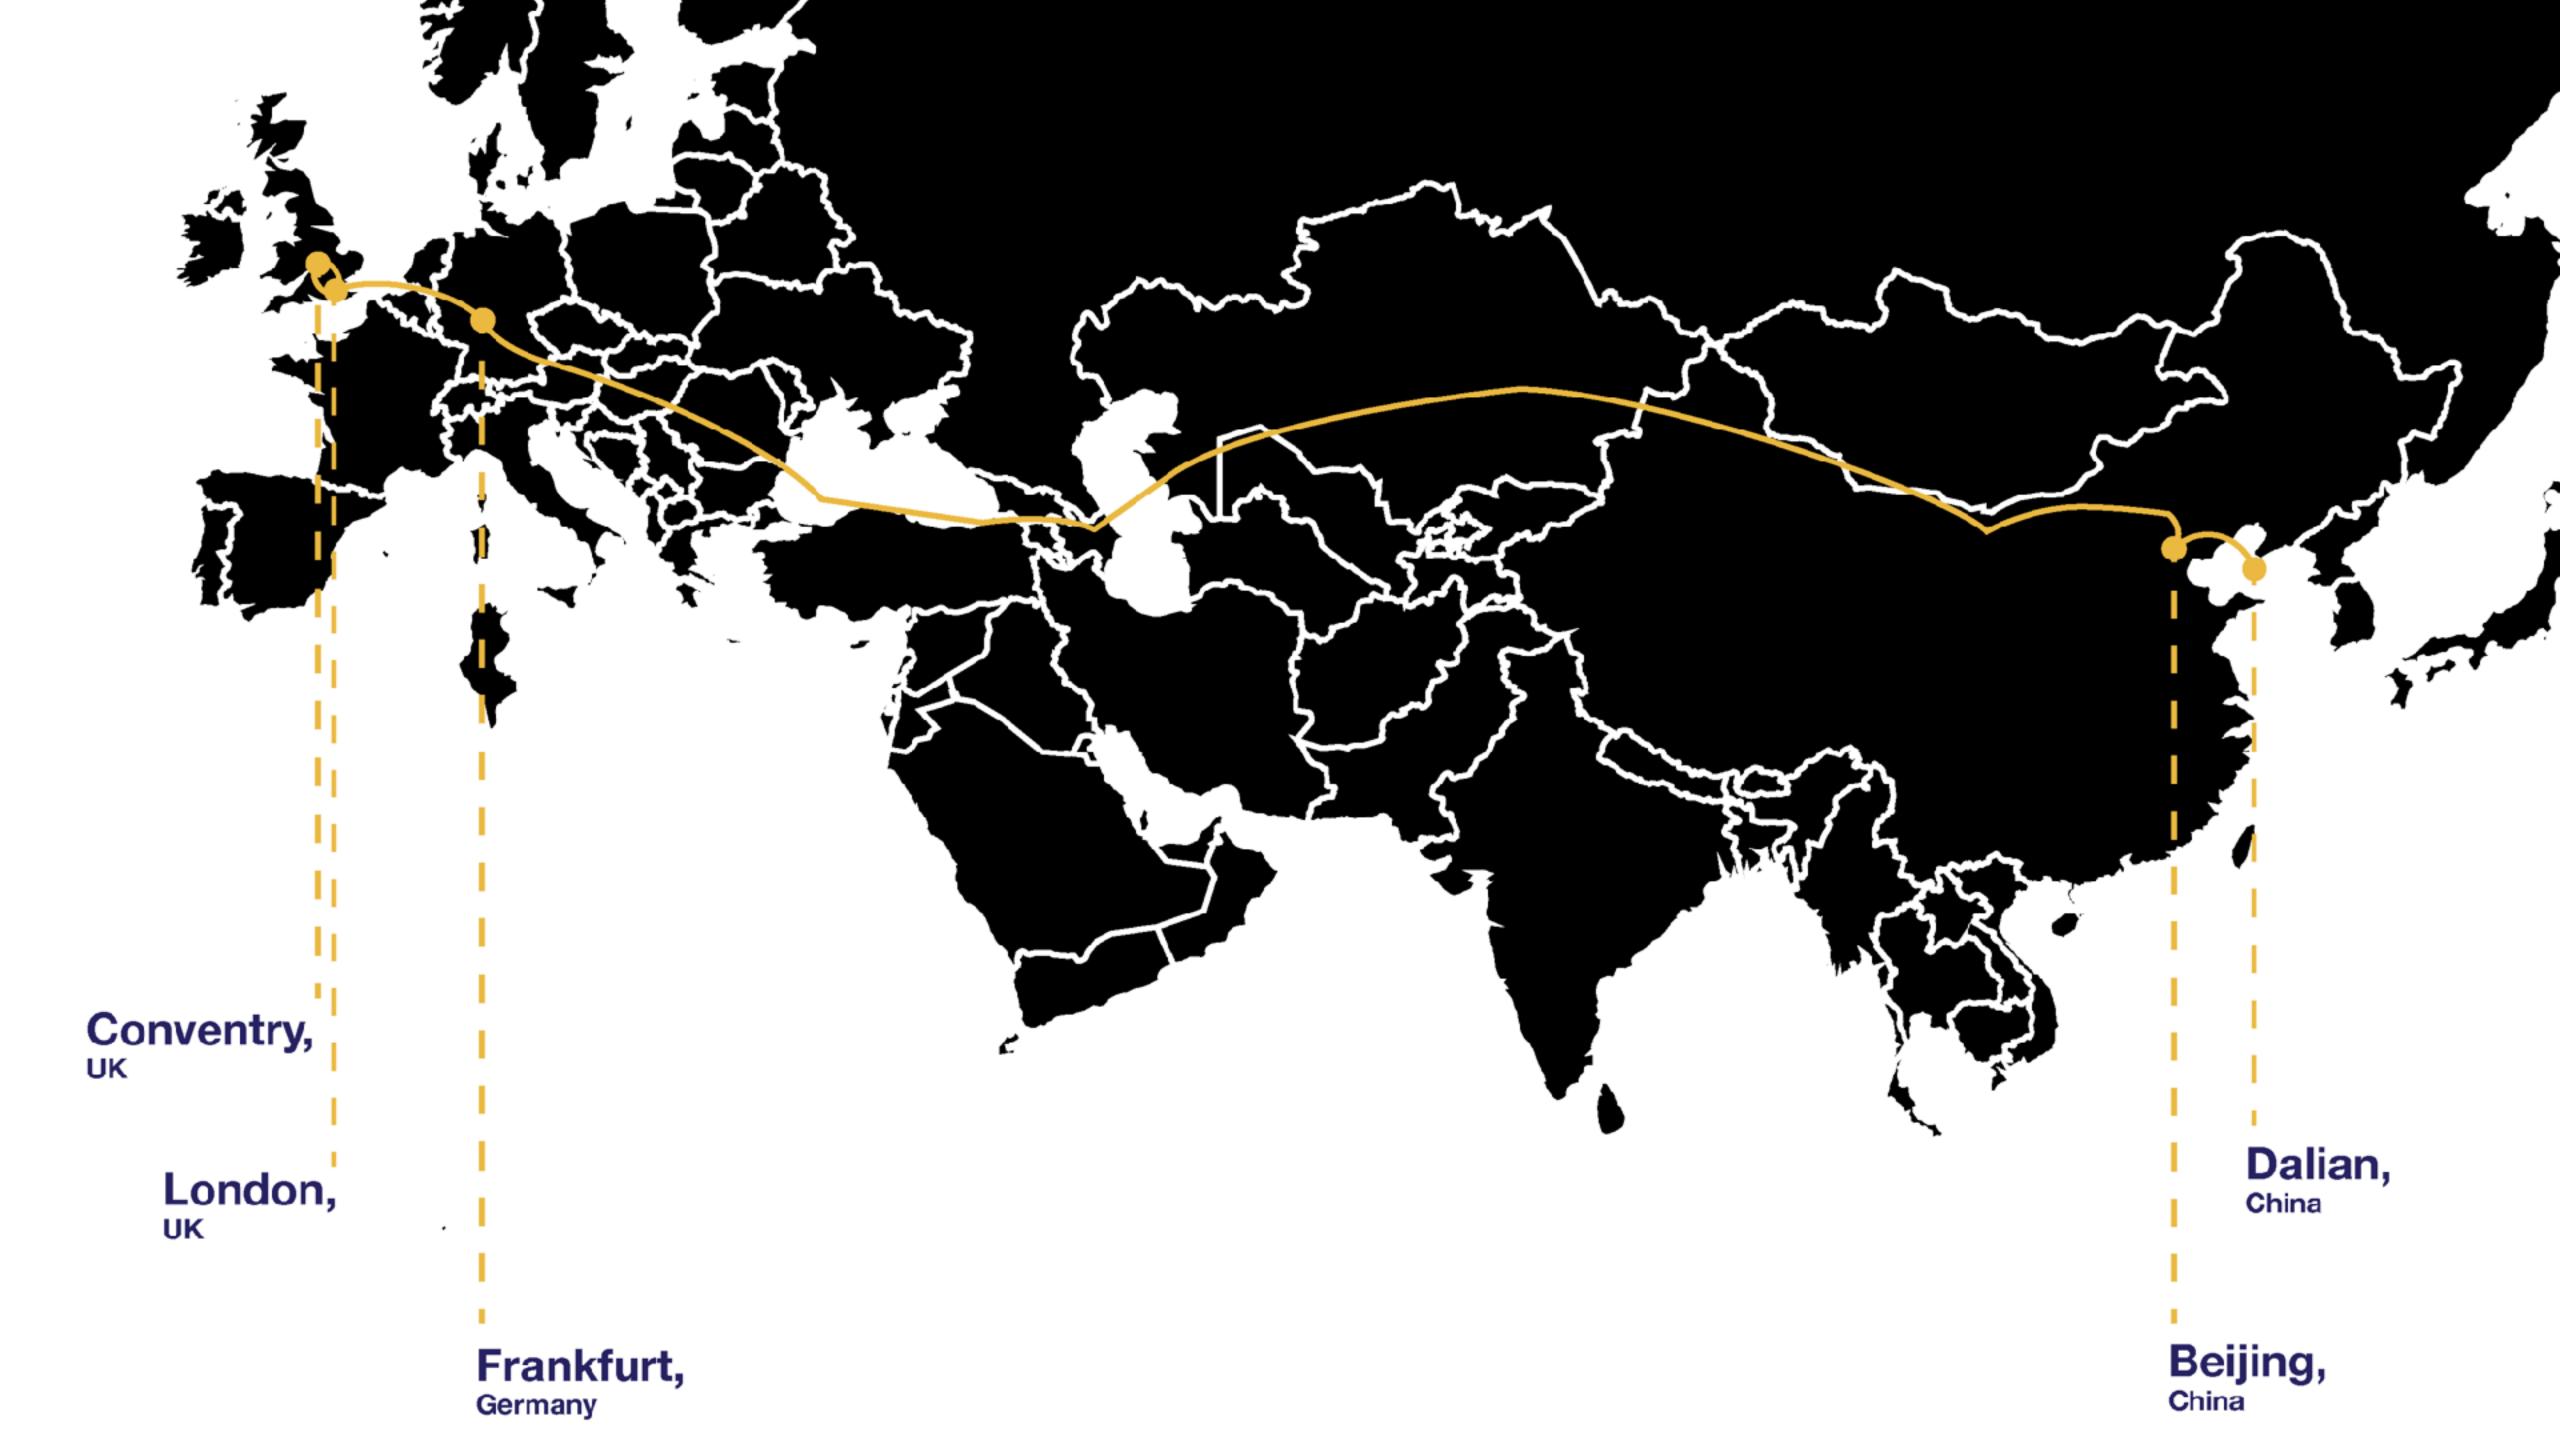

"I think a picture is more like the real world when it is made out of the real world."

Robert Rauschenberg

Conventry, UK

> London, UK

11

Flighr number: LH8431-900 • Operator: Lufthansa Cargo • Origin: PEK Beijing Capite. • Transhipment: FRA Frankfurt Niv Beijing Capital International Air Port • Transhipment: FRA Frankfurt Airport • Destination • Aircraft: B777F & A320neo • Flight • Destination: LHR Heathrow Airport • Aircraft: B777F & A320neo • Flight frequency: 5 ~ distance: 9,978 km • Flight duration: trequency: 5 days per week • Total distance: 9,978 km • Flight duration: 11-13 hours • Fuel consumption. 90 tonnes • Cargo capacity: 102,810 kg

Dalian, China

Beijing, China

Flight number: LH8431-900 • Operator: Lufthansa Cargo • Origin: PEK Beijing Month Monthe HALL Inollenits

Flight number: LH8431-900 Operator: Lufthansa Cargo Origin Airport: PEK Beijing Capital International Airport Transhipment Airport: FRA Frankfurt Airport Offloading Airport: EHR Heathrow Airport Aircraft: B777E & A320neo Flight frequency: 5 days per week Total distance: 9,978 km Flight duration: 11–13 hours Fuel consumption: 90 tonnes Cargo capacity: 102,870 kg

**Route:** National Hub in Conventry > Processing Centre in Hatlield > London Central Depot in Camden

9