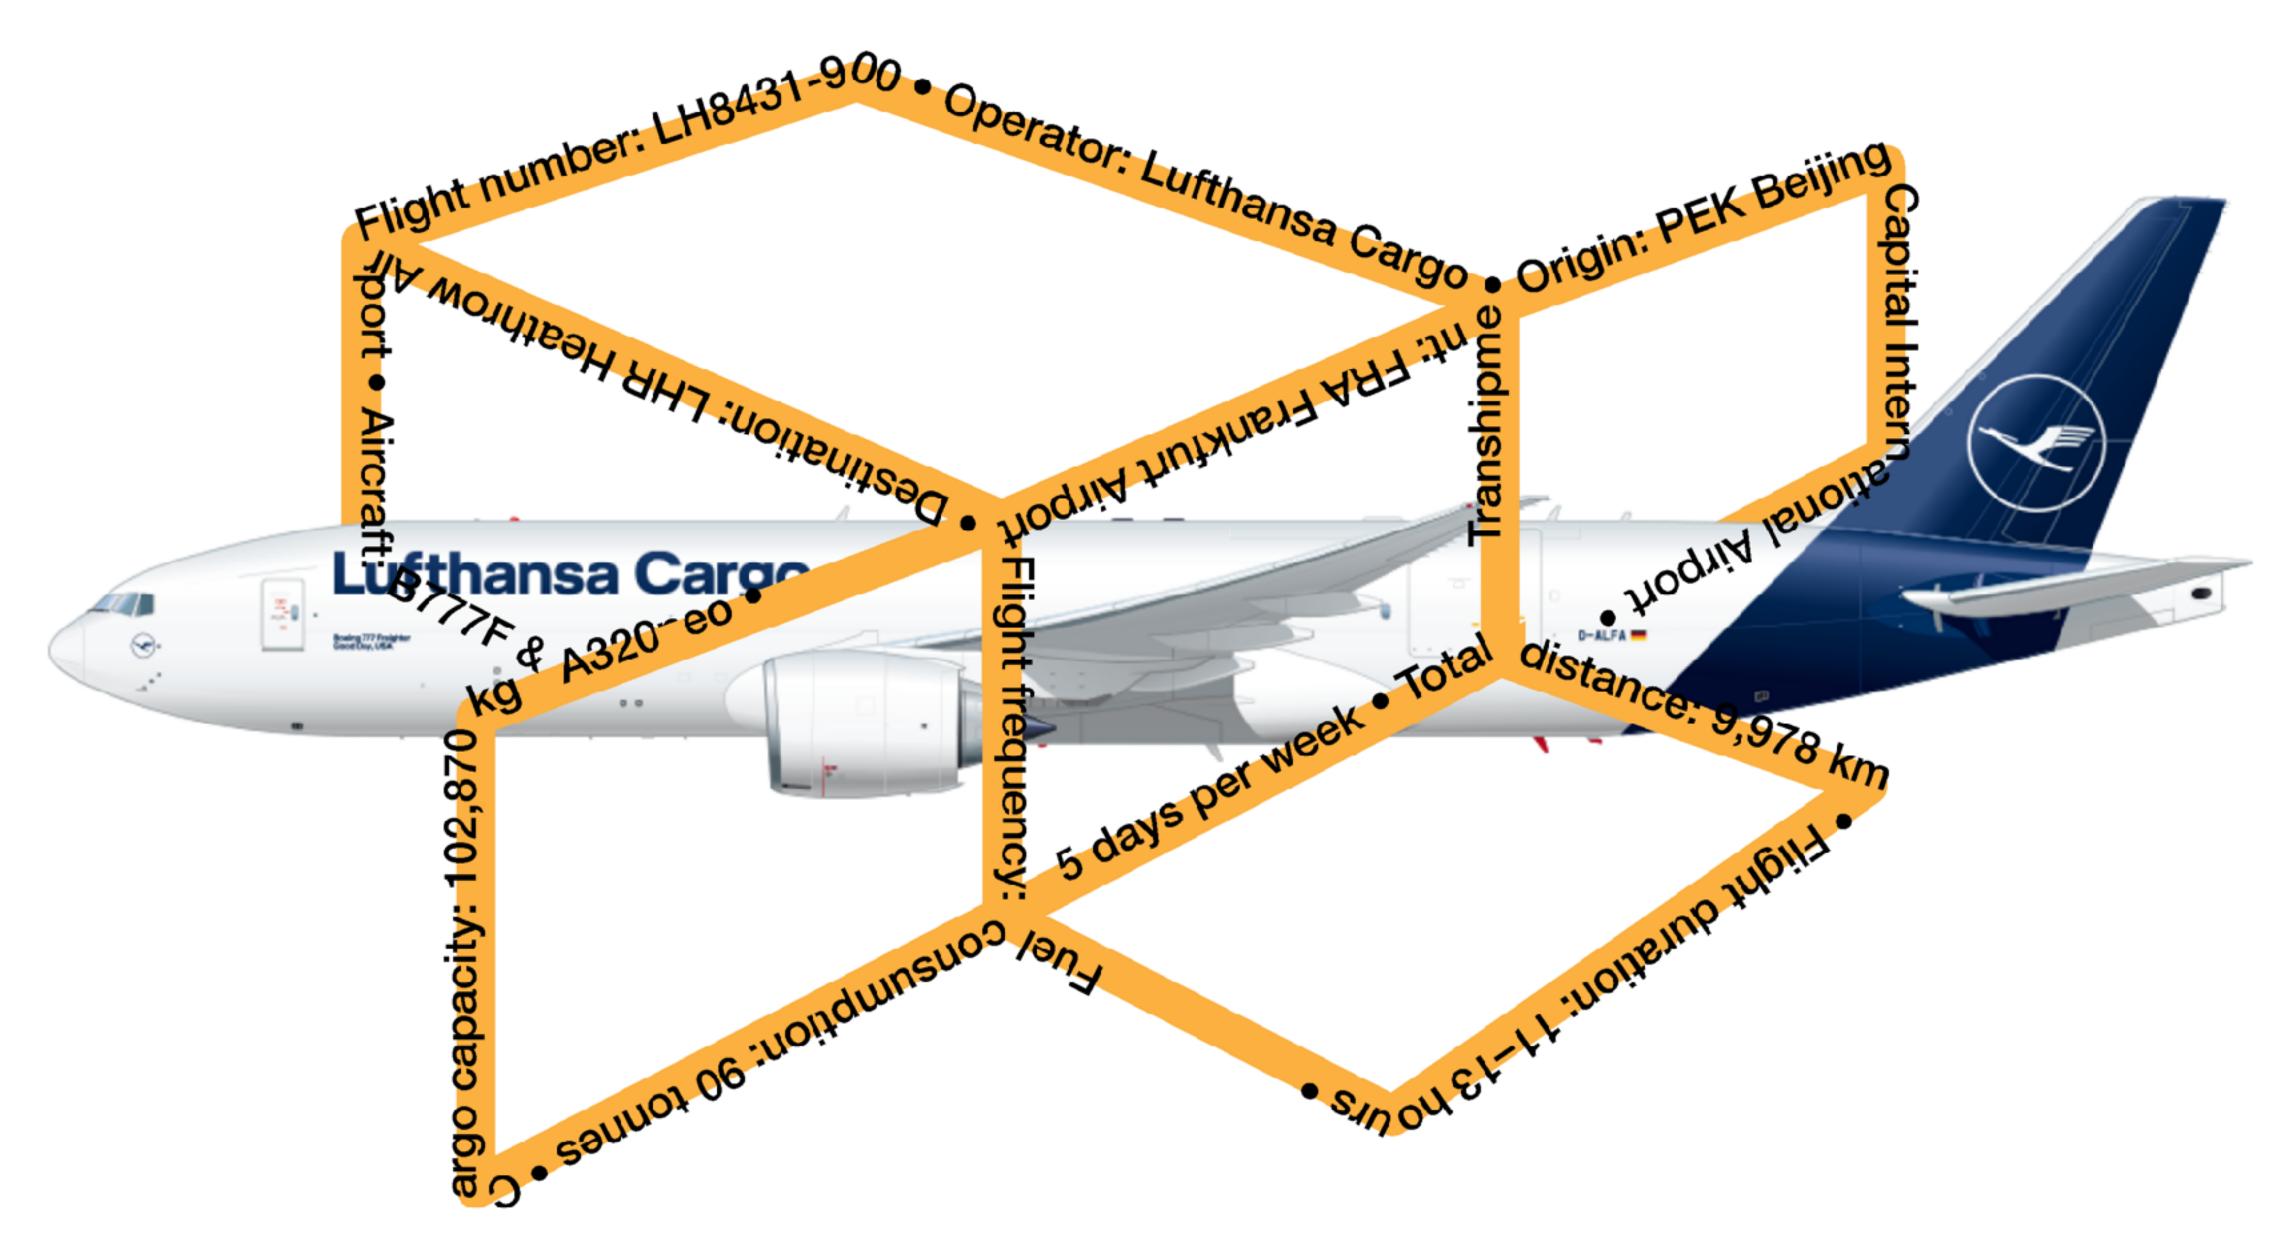

"I think a picture is more like the real world when it is made out of the real world."

Robert Rauschenberg

Conventry, UK

> London, UK

11

Flighr number: LH8431-900 • Operator: Lufthansa Cargo • Origin: PEK Beijing Capite. • Transhipment: FRA Frankfurt Niv Beijing Capital International Air Port • Transhipment: FRA Frankfurt Airport • Destination • Aircraft: B777F & A320neo • Flight • Destination: LHR Heathrow Airport • Aircraft: B777F & A320neo • Flight frequency: 5 ~ distance: 9,978 km • Flight duration: trequency: 5 days per week • Total distance: 9,978 km • Flight duration: 11-13 hours • Fuel consumption. 90 tonnes • Cargo capacity: 102,810 kg

Dalian, China

Beijing, China

Flight number: LH8431-900 • Operator: Lufthansa Cargo • Origin: PEK Beijing Month Monthe HALL Inollenits

Flight number: LH8431-900 Operator: Lufthansa Cargo Origin Airport: PEK Beijing Capital International Airport Transhipment Airport: FRA Frankfurt Airport Offloading Airport: EHR Heathrow Airport Aircraft: B777E & A320neo Flight frequency: 5 days per week Total distance: 9,978 km Flight duration: 11–13 hours Fuel consumption: 90 tonnes Cargo capacity: 102,870 kg